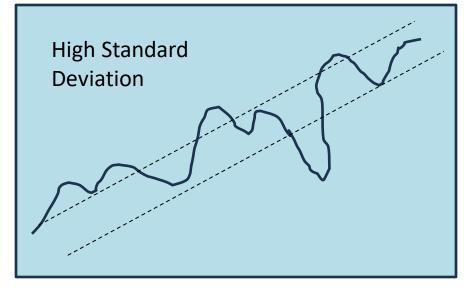

### Standard Deviation Filter

In this spreadsheet, we added **Standard Deviation of Returns** as a Filter to determine which Portfolios can be traded each week.

We can vary the Filter to reach Aggressive, Growth, or Retirement Goals.