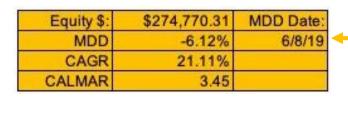

#### Max Standard Deviation = 3%

| Equity \$: | \$256,207.39 | MDD Date: |
|------------|--------------|-----------|
| MDD        | -5.07%       | 9/21/19   |
| CAGR       | 19.51%       |           |
| CALMAR     | 3.85         |           |

Average:

MDD: 5.78%

CAGR: 19.75%

CALMAR: 3.44