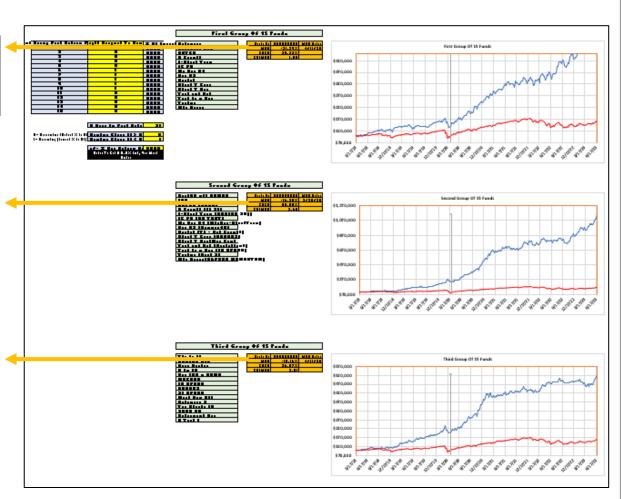

## "Aggressive"

#### No Max Standard Deviation

| Equity \$: | \$554,160.41 | MDD Date: |
|------------|--------------|-----------|
| MDD        | -21.29%      | 4/11/20   |
| CAGR       | 38.32%       |           |
| CALMAR     | 1.80         |           |

| Equity \$: | \$1,139,721.05 | MDD Date: |
|------------|----------------|-----------|
| MDD        | -16.25%        | 3/28/20   |
| CAGR       | 58.58%         |           |
| CALMAR     | 3.60           |           |

| Equity \$: | \$518,129.45 | MDD Date: |
|------------|--------------|-----------|
| MDD        | -18.16%      | 4/11/20   |
| CAGR       | 36.57%       |           |
| CALMAR     | 2.01         |           |

Average:

MDD: 18.57%

CAGR: 44.50%

**CALMAR: 2.47** 

**Excellent Return with High Draw Down** 