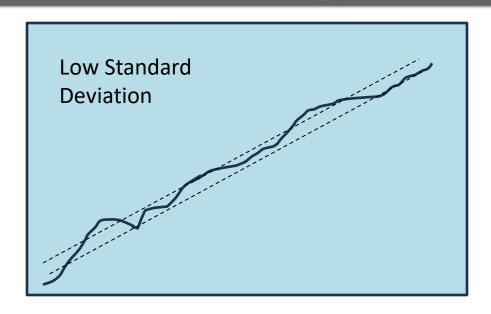

### Standard Deviation Filter

In this spreadsheet, we added **Standard Deviation of Returns** as a Filter to determine which Portfolios can be traded each week.

We can vary the Filter to reach Aggressive, Growth, or Retirement Goals.