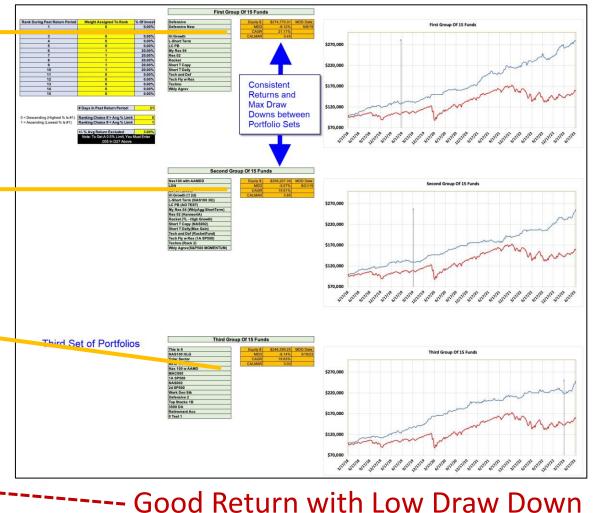

### Standard Deviation Filter

In this spreadsheet, we added **Standard Deviation of Returns** as a Filter to determine which Portfolios can be traded each week.

We can vary the Filter to reach Aggressive, Growth, or Retirement Goals.

For these tests, we also added a third, randomly selected group of Portfolios.

| Equity \$: | \$1,139,721.05 | MDD Date: |
|------------|----------------|-----------|
| MDD        | -16.25%        | 3/28/20   |
| CAGR       | 58.58%         |           |
| CALMAR     | 3.60           |           |

| Equity \$: | \$518,129.45 | MDD Date: |
|------------|--------------|-----------|
| MDD        | -18.16%      | 4/11/20   |
| CAGR       | 36.57%       |           |
| CALMAR     | 2.01         |           |

Average:

MDD: 18.57%

CAGR: 44.50%

**CALMAR: 2.47** 

**Excellent Return with High Draw Down** 

#### Max Standard Deviation = 3%

| Equity \$: | \$256,207.39 | MDD Date: |
|------------|--------------|-----------|
| MDD        | -5.07%       | 9/21/19   |
| CAGR       | 19.51%       |           |
| CALMAR     | 3.85         |           |

| Equity \$: | \$246,399.25 | MDD Date: |
|------------|--------------|-----------|
| MDD        | -6.14%       | 3/18/23   |
| CAGR       | 18.63%       |           |
| CALMAR     | 3.03         |           |

Average:

MDD: 5.78%

CAGR: 19.75%

CALMAR: 3.44