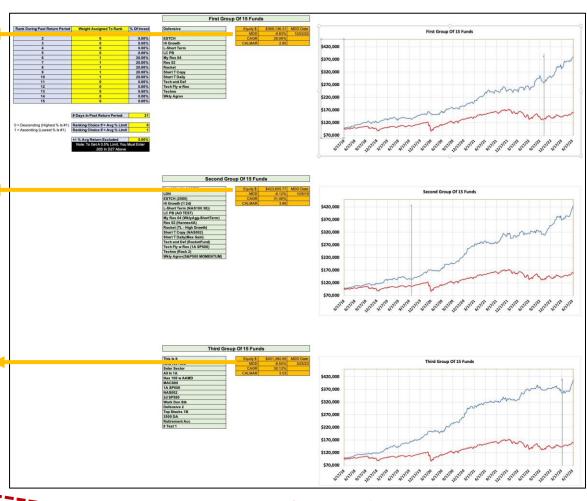

## "Growth"

#### Max Standard Deviation = 5%

| Equity \$: | \$369,136.31 | MDD Date: |
|------------|--------------|-----------|
| MDD        | -9.83%       | 10/22/22  |
| CAGR       | 28.08%       |           |
| CALMAR     | 2.85         |           |

| Equity \$: | \$423,655.77 | MDD Date: |
|------------|--------------|-----------|
| MDD        | -8.12%       | 10/5/19   |
| CAGR       | 31.46%       |           |
| CALMAR     | 3.88         |           |

| Equity \$: | \$401,360.85 | MDD Date: |
|------------|--------------|-----------|
| MDD        | -8.54%       | 3/25/23   |
| CAGR       | 30.12%       |           |
| CALMAR     | 3.53         |           |

Average:

MDD: 8.83%

CAGR: 29.89%

**CALMAR: 3.42** 

Great Return with Medium Draw Down